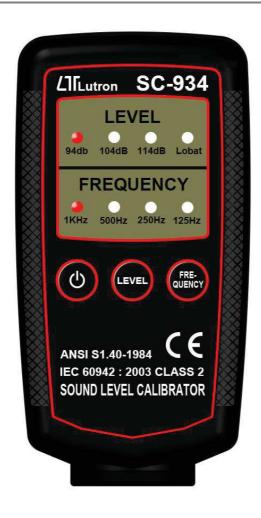

125/250/500/1000 Hz, 94/104/114 dB

## **FEATURES**

| * Multi Ffrequency                                |  |
|---------------------------------------------------|--|
| * Multi level output                              |  |
| * Standard 94 dB/1 KHz                            |  |
| * Sound calibrator, useful to calibrate another " |  |
| * Sound Level Meter " precisely.                  |  |

## **SPECIFICATIONS**

| Frequency             | 125/250/500/1 KHz (Red LED indicator) ±2%                                                                     |
|-----------------------|---------------------------------------------------------------------------------------------------------------|
| Sound Pressure        | 94/104/114 dB (Red LED indicator) ±0.5 dB.                                                                    |
| Level for SPL         |                                                                                                               |
|                       | * Spec. tested under the environment RF Field Strength less than 3 V/M & frequency less than the 30 MHz only. |
| Suitable              | 1 " mic. & 0.5 " mic.                                                                                         |
| Microphone            | * 0.5" microphone is calibrated with 0.5" mic. adapter(standard acc.)                                         |
| Туре                  |                                                                                                               |
| Distortion            | 94 dB range harmonic distortion : ± 2 %.                                                                      |
| Operating Temp.       | 0 °C to 50 °C (32 °F to 122 °F).                                                                              |
| Operating Humidity    | Less than 80% R.H.                                                                                            |
| Operating             |                                                                                                               |
| Atmospheric Pressure  | 65kPa ~ 108kPa                                                                                                |
| Power Supply          | DC 9 V battery (006P, 6F22) x 1 PC.                                                                           |
|                       | * Recommend use the Alkaline or Heavy duty type battery.                                                      |
| Power Consump.        | Approx. DC 8 mA (in ON position)                                                                              |
| Low Battery indicator | Build in " Low Battery Indicator " LED                                                                        |
| Dimension             | 124 mm x 63 mm x 40 mm.                                                                                       |
| Weight                | Approx. 277 g/0.61 LB (meter only).                                                                           |
| Accessories           | Instruction manual                                                                                            |
| Included              | 0.5" mic. adapter                                                                                             |
|                       | Carrying case, CA-03 1 PC.                                                                                    |